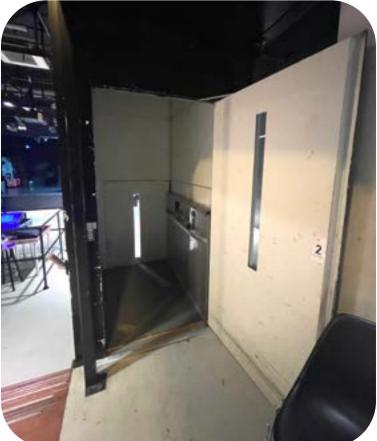

# Loading/unloading

Loading and unloading is possible through the front of the building. On the ground floor there is an elevator (dimensions 1.40m deep X 1m wide X 2m high) through which items can be brought onto the stage. Please refer to the photos for reference.